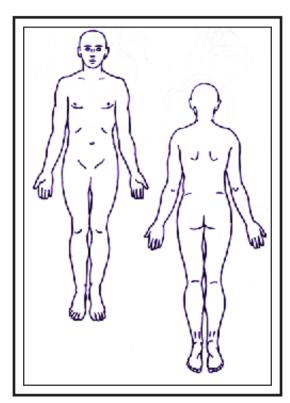

### Indicate site of injury using abbreviations for;

- L Laceration
- **B** Bleeding
- **D** Dislocation
- **F** Fracture
- M Muscle injury
- J Joint injury
- H Head injury
- S Spinal injury
- I Internal injury